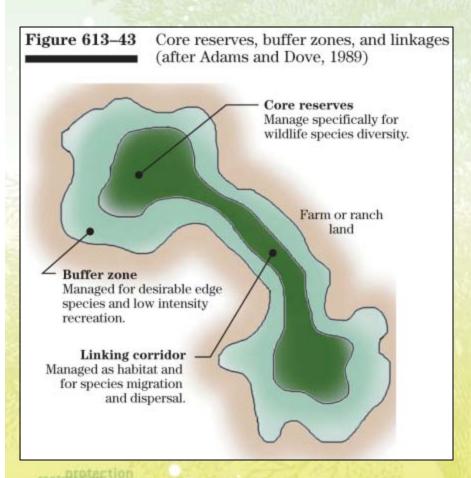

#### **Applying Principles of Landscape Ecology**

- Landscape Scales
- Habitat Patches / Quality
- Edge Habitat / Core Habitat
- Stepping Stones
- Connectivity Corridors

A Functioning Conservation Framework