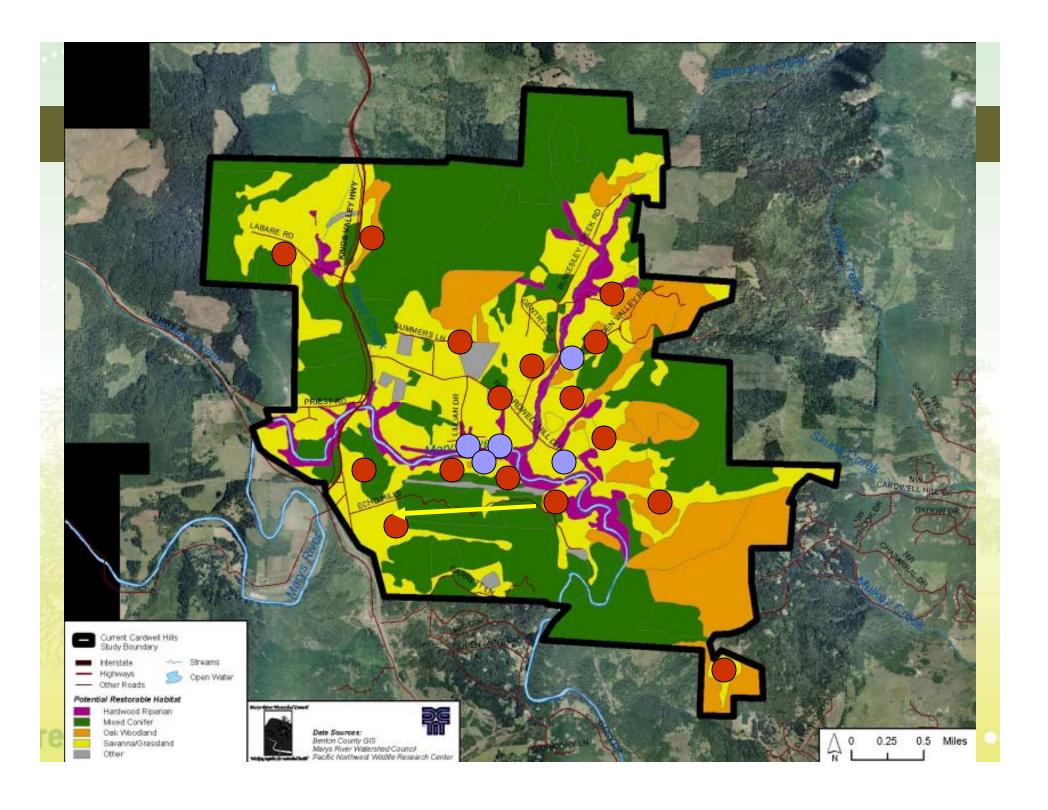

#### Watershed and Subbasin Habitat Priorities

- Prairie/ Oak Savanna
- Oak Woodland
- Riparian
- Wetland

#### Cardwell Hill Project - Phase 1 Process