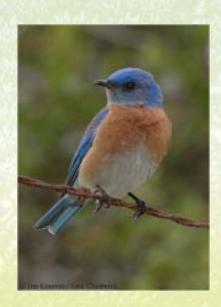

## Oak Savanna Habitats - Species

American Kestrel

Western Bluebird

restoration restoration estoration