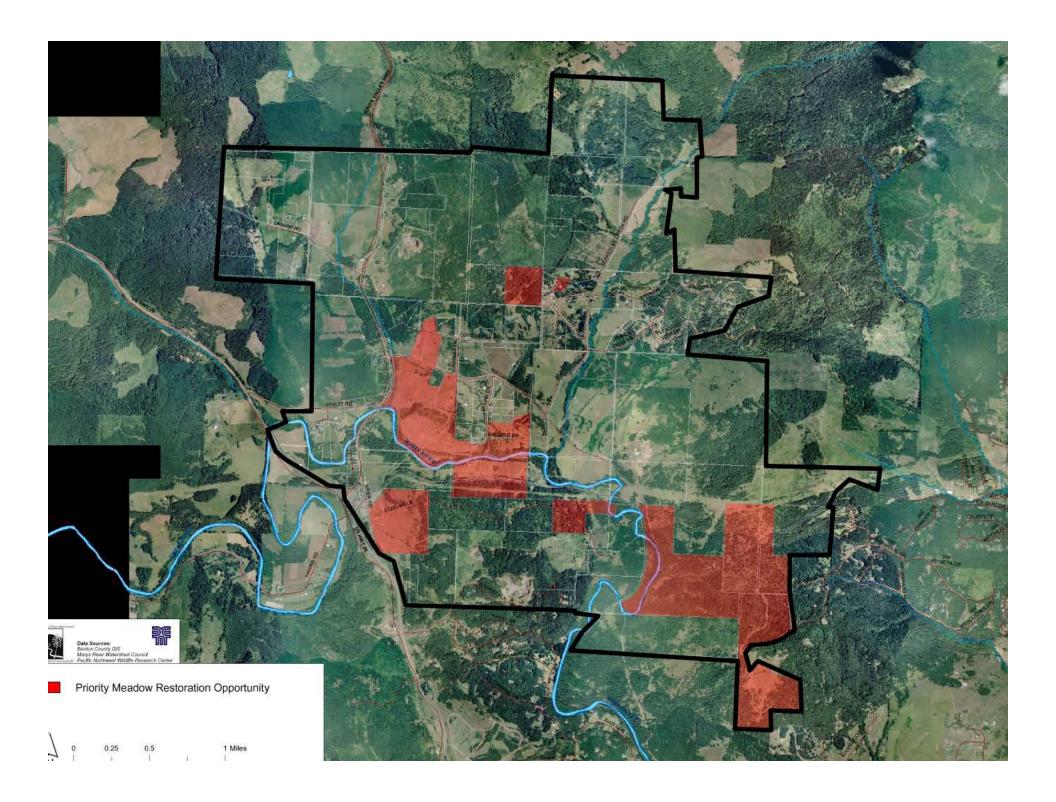

#### Watershed and Subbasin Habitat Priorities

- Prairie/ Oak Savanna
- Oak Woodland
- Riparian
- Wetland