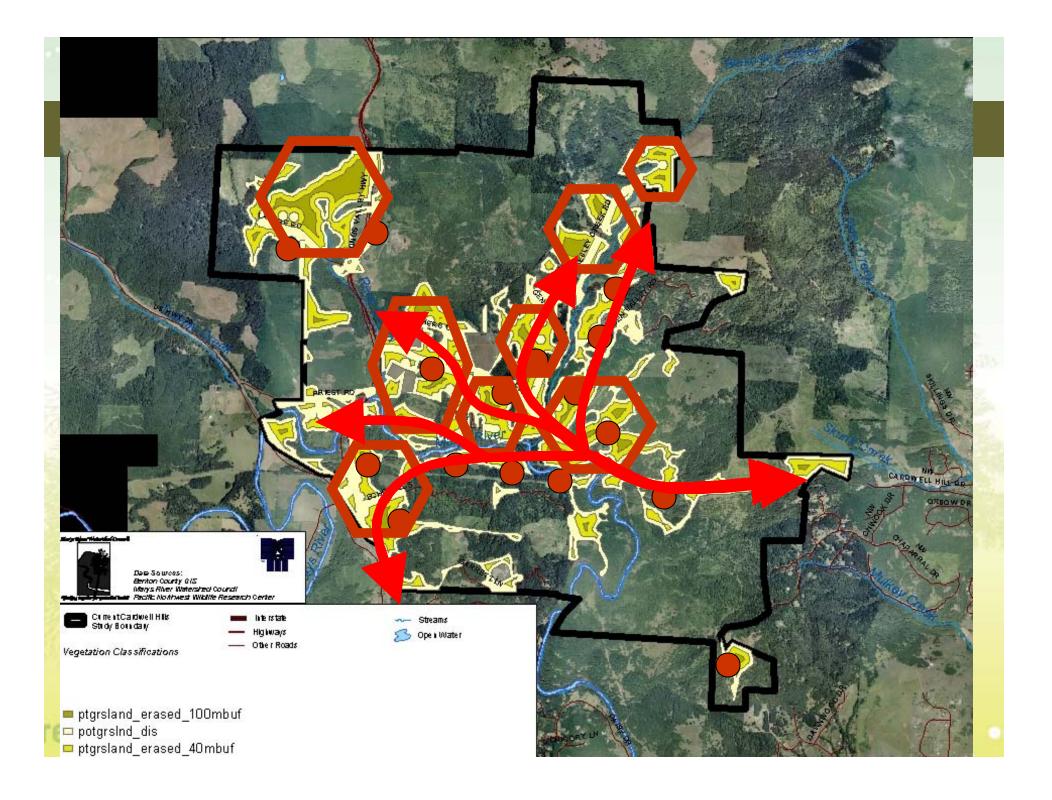

bert; Oregon Forest Resources Institute. 2002.



# Planning and Design at all Scales





estonation restoration

#### Watershed and Subbasin Habitat Priorities

- Prairie/ Oak Savanna
- Oak Woodland
- Riparian
- Wetland







#### Cardwell Hill Project - Phase 1 Process



#### **Applying Principles of Landscape Ecology**



- Landscape Scales
- Habitat Patches / Quality
- Edge Habitat / Core Habitat
- Stepping Stones
- Connectivity Corridors





A Functioning Conservation Framework

## Willamette Valley Habitat Overview













## **Grassland Habitats- Species**



Western Meadowlark



Vesper Sparrow

estoration restoration estoration manufacture

Streaked Horned Lark

## Oak Savanna Habitats - Species



American Kestrel



Western Bluebird

restoration restoration estoration



#### Oak Woodland Habitats- Species



Acorn







White Breasted **Nuthatch** 



Western Gray Squirrel



#### Riparian Habitats and Focal Species



Downy Woodpecker



Red-Eyed Vireo

Cutthroat Trout







#### Wetland and Pond Habitats



- Foraging Habitat
- Nesting Habitat
- Wintering Habitat



restoration restoration estoration













#### Cardwell Hill Project - Phase 1 Process



# A Collaborative Landscape Partnership Multiple projects networking a regional conservation framework



# Cardwelli Regional conservation planning strategy