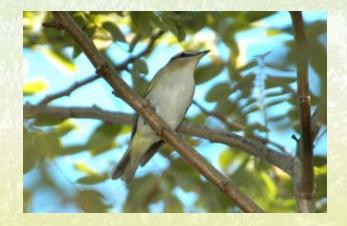

#### Riparian Habitats and Focal Species

Downy Woodpecker

Red-Eyed Vireo

Cutthroat Trout