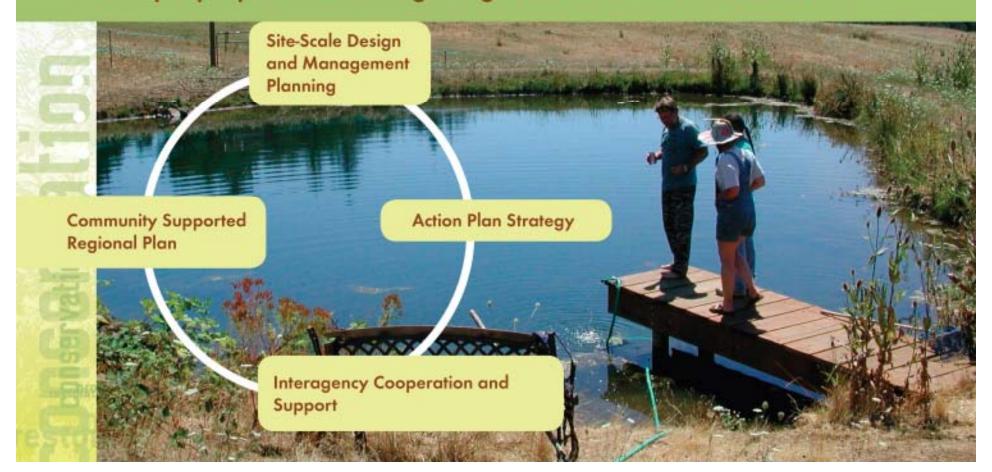

#### Watershed and Subbasin Habitat Priorities

- Prairie/ Oak Savanna
- Oak Woodland
- Riparian
- Wetland

#### Riparian Habitats and Focal Species

Downy Woodpecker

Red-Eyed Vireo

Cutthroat Trout

#### Wetland and Pond Habitats

- Foraging Habitat
- Nesting Habitat
- Wintering Habitat

restoration restoration estoration