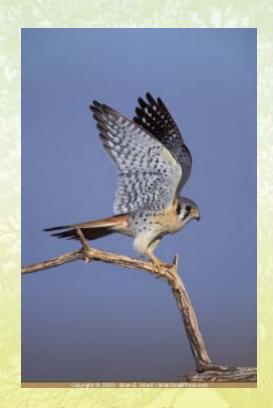

## Oak Savanna Habitats - Species

American Kestrel

Western Bluebird

restoration restoration estoration