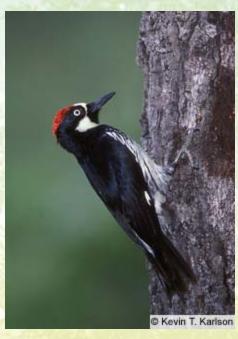

#### Oak Woodland Habitats- Species

Acorn

White Breasted **Nuthatch** 

Western Gray Squirrel