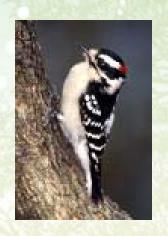

#### Riparian Habitats and Focal Species

Downy Woodpecker

Red-Eyed Vireo

Cutthroat Trout