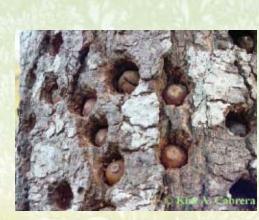

#### Oak Woodland Habitats- Species

Acorn

White Breasted **Nuthatch** 

Western Gray Squirrel