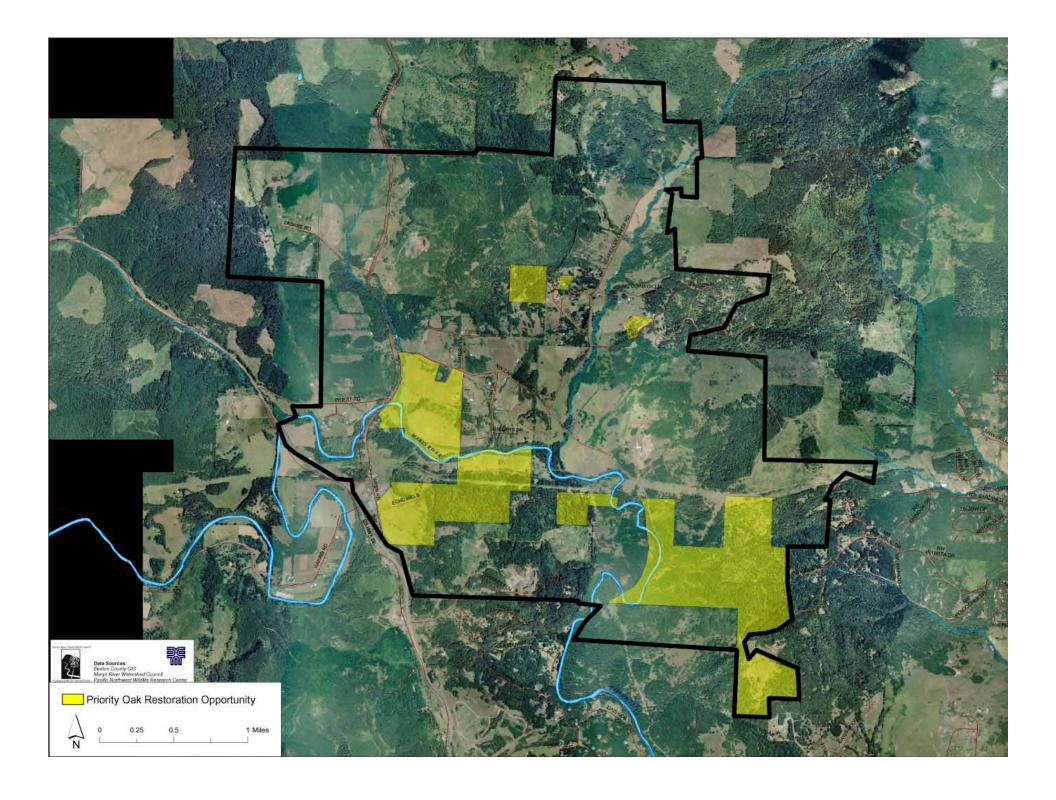

#### Watershed and Subbasin Habitat Priorities

- Prairie/ Oak Savanna
- Oak Woodland
- Riparian
- Wetland