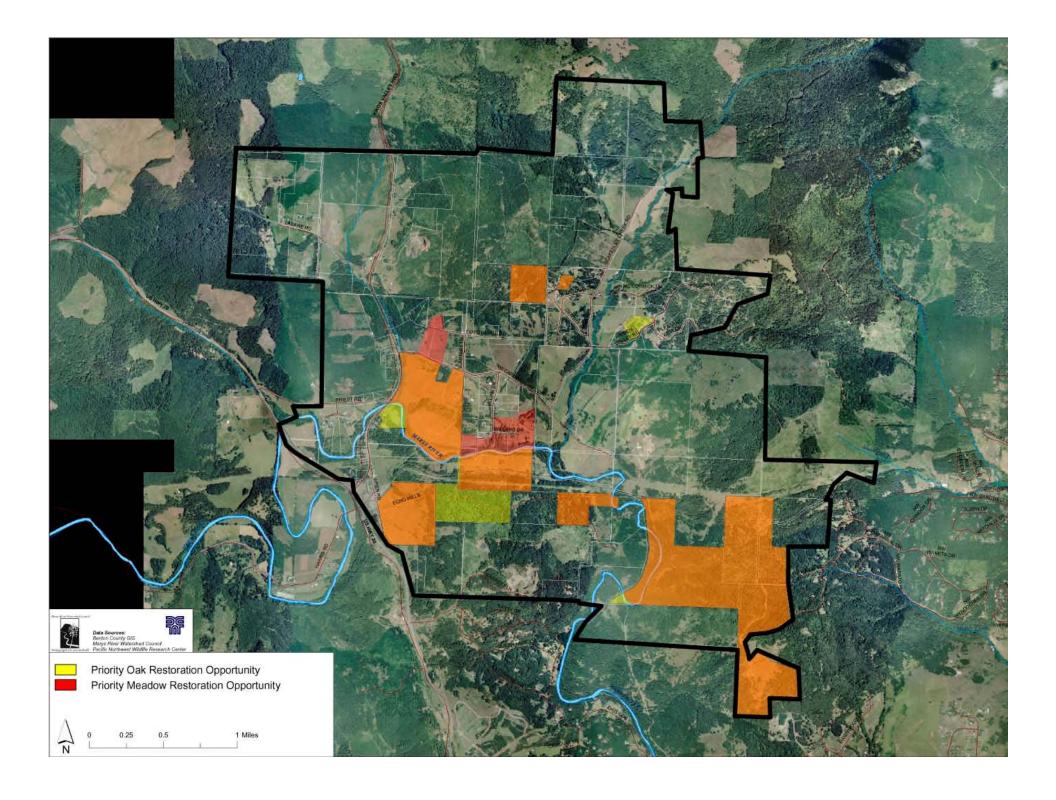

#### Watershed and Subbasin Habitat Priorities

- Prairie/ Oak Savanna
- Oak Woodland
- Riparian
- Wetland