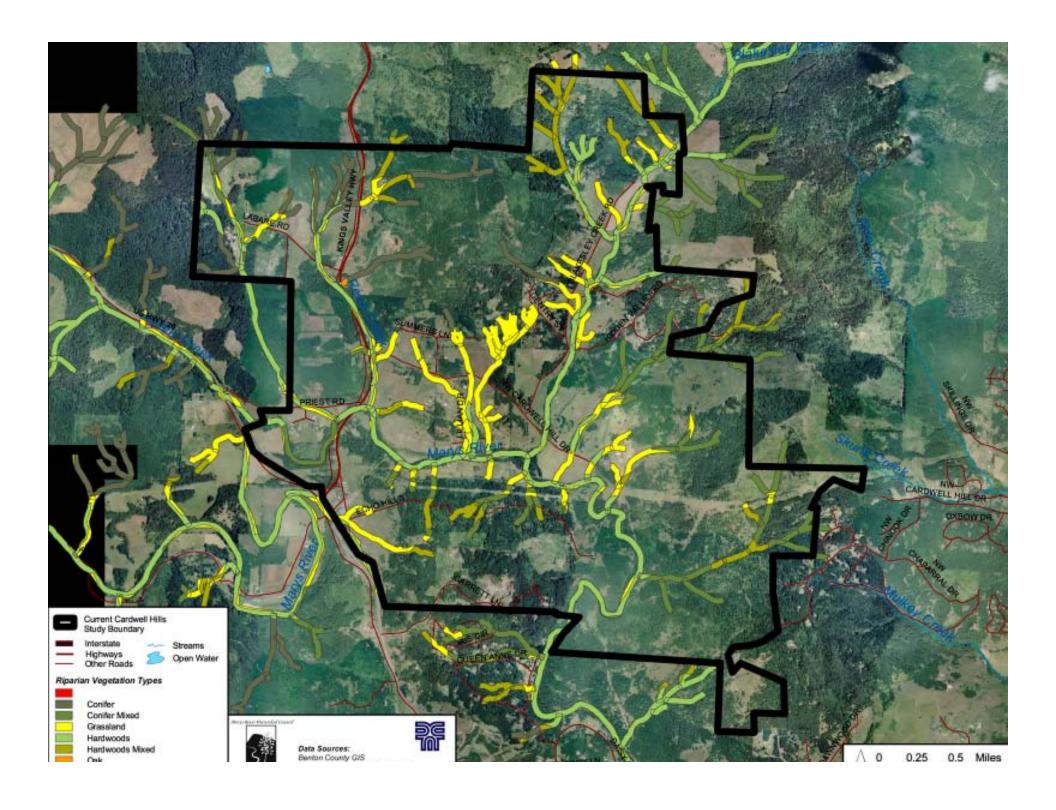

#### Watershed and Subbasin Habitat Priorities

- Prairie/ Oak Savanna
- Oak Woodland
- Riparian
- Wetland