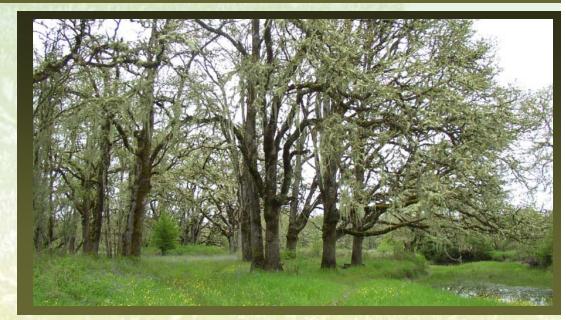

#### Oak Woodland Habitats- Species

Acorn

White Breasted **Nuthatch** 

Western Gray Squirrel