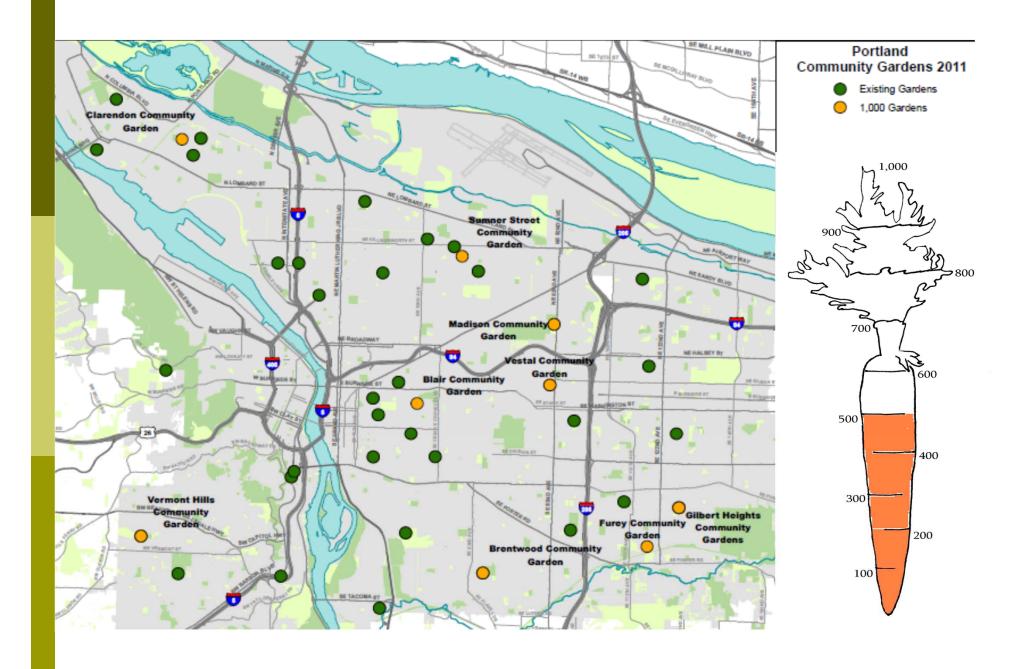

#### Climate Action Plan

"develop, or facilitate the development of, 1,000 new community garden plots."