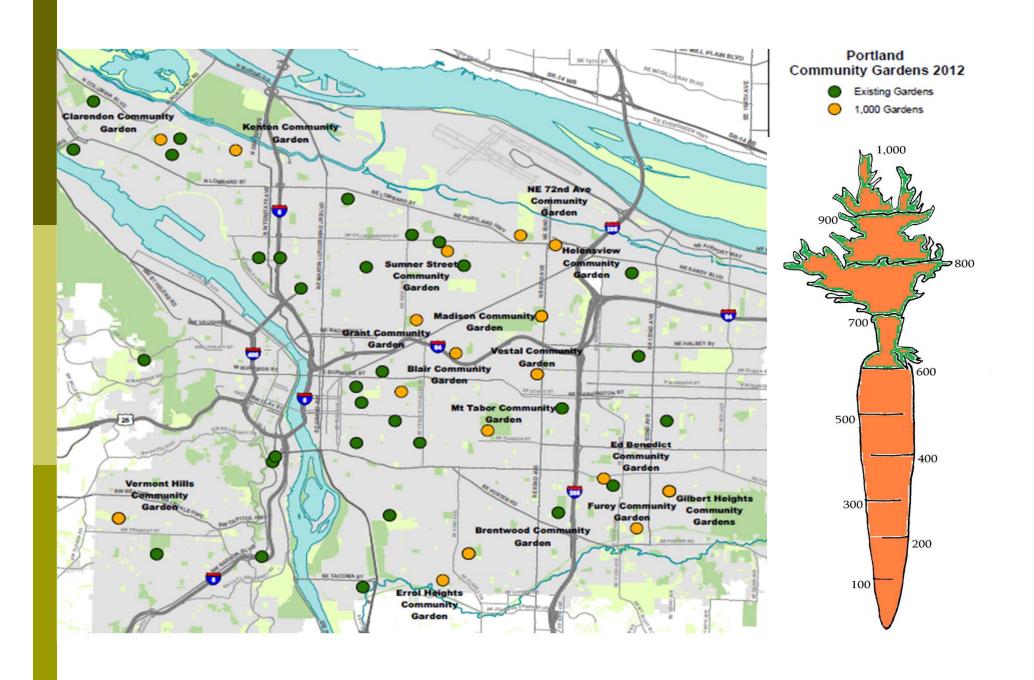

#### Climate Action Plan

"develop, or facilitate the development of, 1,000 new community garden plots."