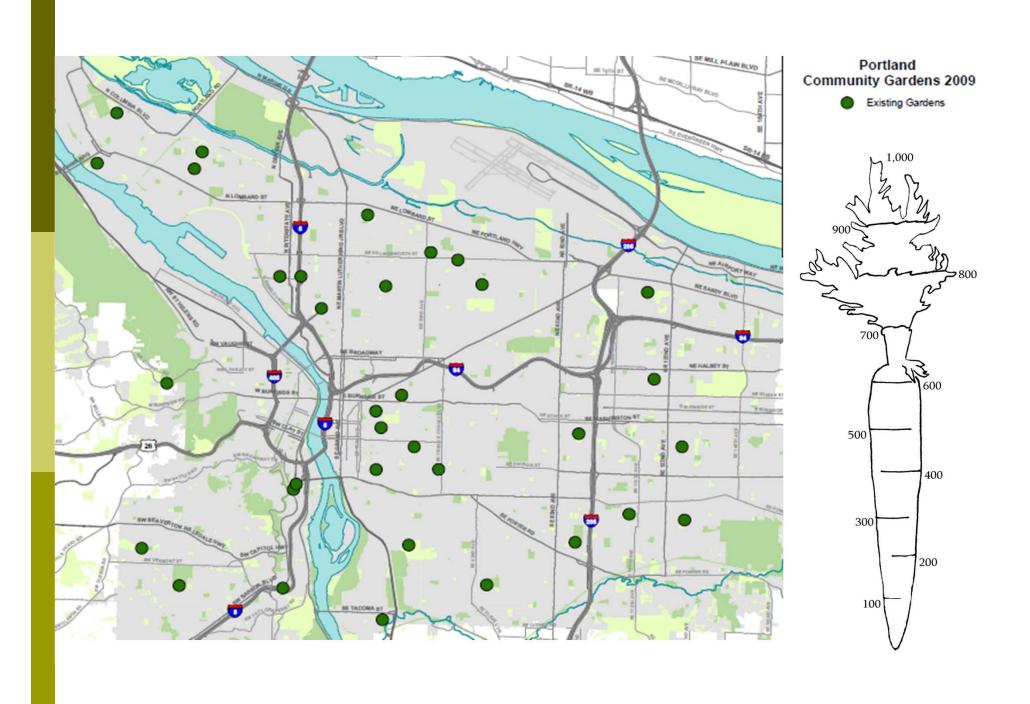

#### Climate Action Plan

"develop, or facilitate the development of, 1,000 new community garden plots."