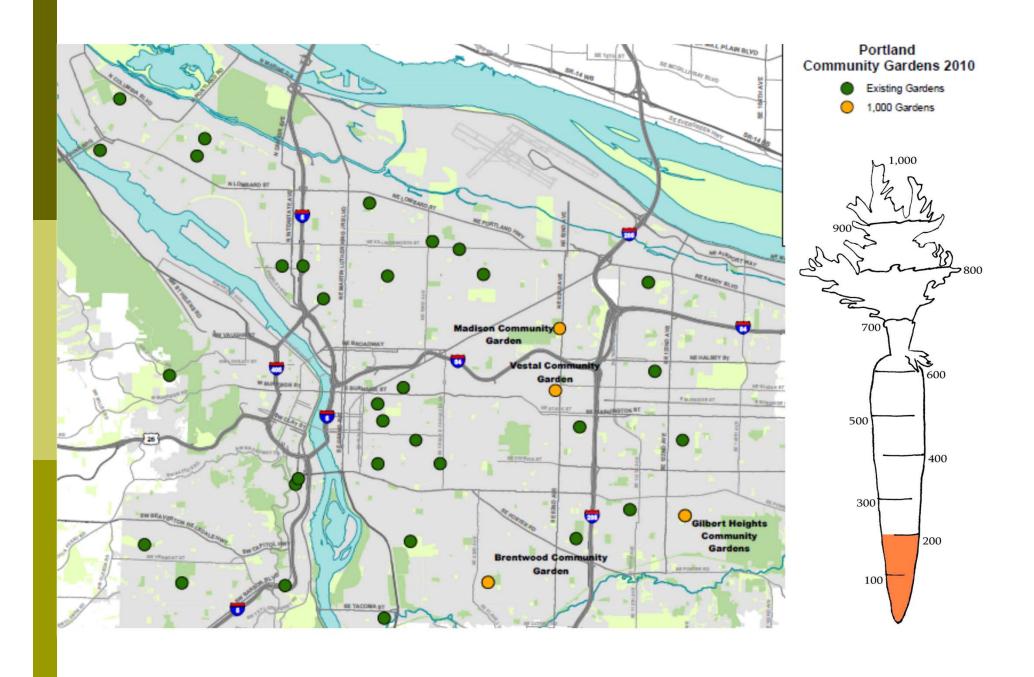

#### Climate Action Plan

"develop, or facilitate the development of, 1,000 new community garden plots."