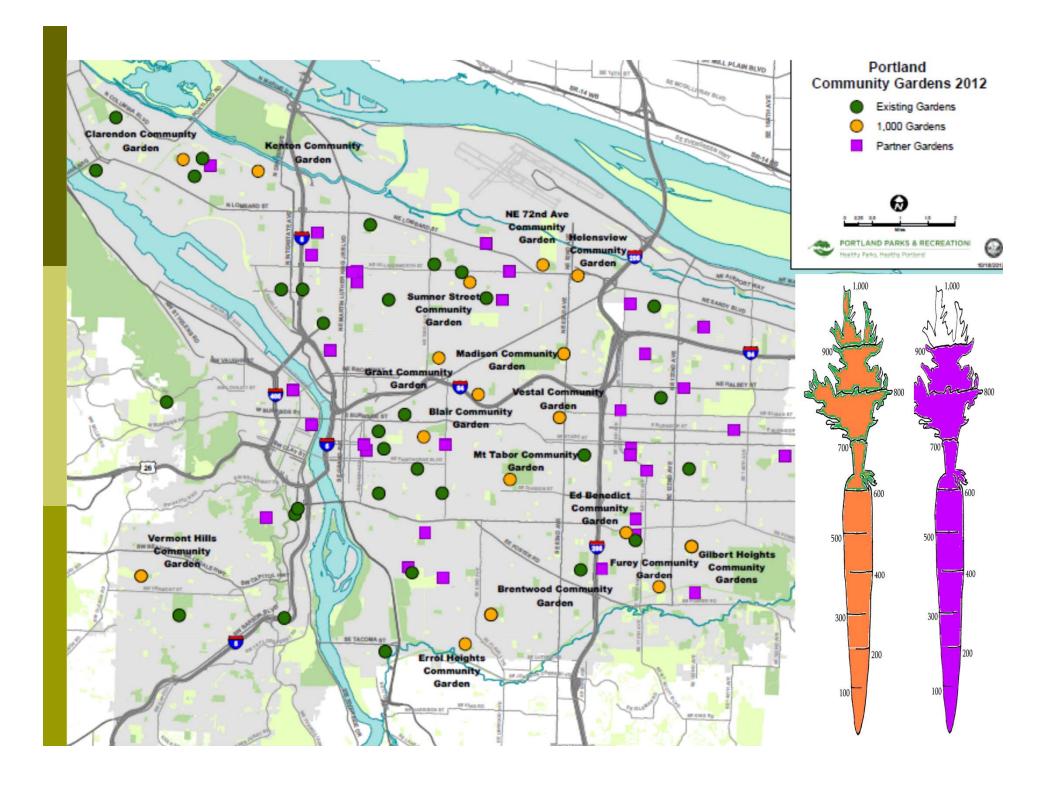

#### Climate Action Plan

"develop, or facilitate the development of, 1,000 new community garden plots."

#### Focus on Underserved

- Waiting lists
- Geographic gaps
- Outreach strategies
- Piloting new partnership models