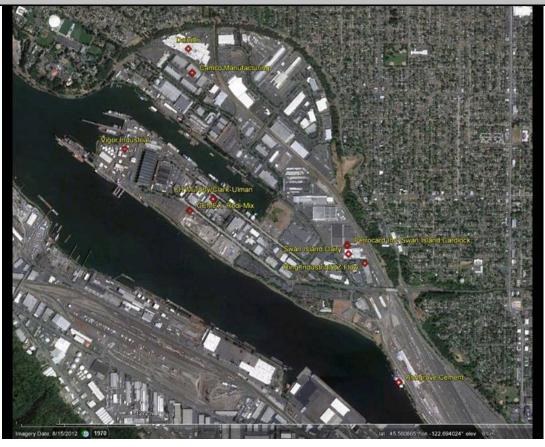

## Air Quality Industrial Sources on Swan Island

| Source Name                               | Address              | PM  | СО | SO2 | NOx | VOC | Activity at source                                   |
|-------------------------------------------|----------------------|-----|----|-----|-----|-----|------------------------------------------------------|
| Daimler                                   | 6936 N.<br>Fathom    | 24  | 99 | 39  | 39  | 470 | Heavy truck manufacturing and painting.              |
| Vigor Industrial                          | 5555 N<br>Channel    | 256 | 99 | 39  | 39  | 464 | Ship repair, painting                                |
| CH Murphy                                 | 5565 N.<br>Dolphin   |     |    |     |     | 39  | Metal fabrication.                                   |
| CEMEX                                     | 5225 N.<br>Channel   | 24  |    | 39  | 39  |     | Redimix plant.                                       |
| Swan Island Dairy                         | 4950 N.<br>Basin     | 24  | 99 | 39  | 39  | 39  | Fred Meyer dairy.                                    |
| Petrocard Inc.<br>Swan Island<br>Cardlock | 5000 N<br>Basin      |     |    |     |     | 39  | Cardlock gas station.                                |
| Camco<br>Manufacturing                    | 6840 N.<br>Fathom    |     |    |     |     |     | Antifreeze and windshield wiper fluid manufacturing. |
| EZFlow                                    | 3004 N.<br>Wygant    |     |    |     |     | 39  | Plastic foam products and polystyrene foam products. |
| Ashgrove Cement Co.                       | 3737 N.<br>Port ctr. | 98  | 99 | 39  | 39  | 39  | Brick, stone, and construction.                      |