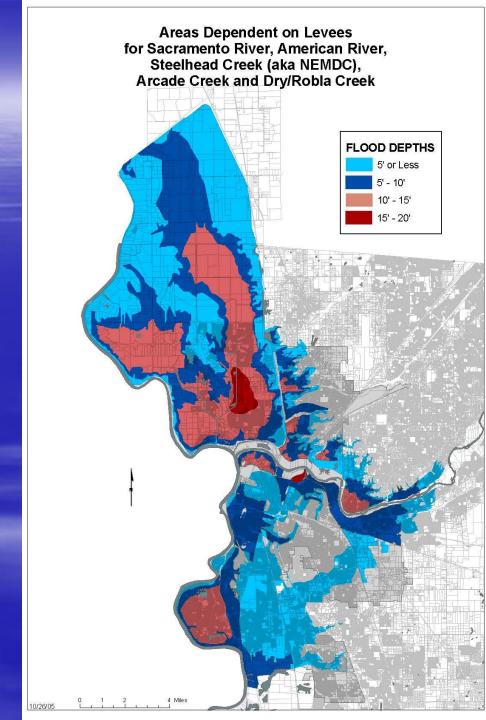

## The Sacramento Levee System

100,000 residential properties

5000+ commercial properties

Various levees certified by USACE in 1998, 2005, 2007