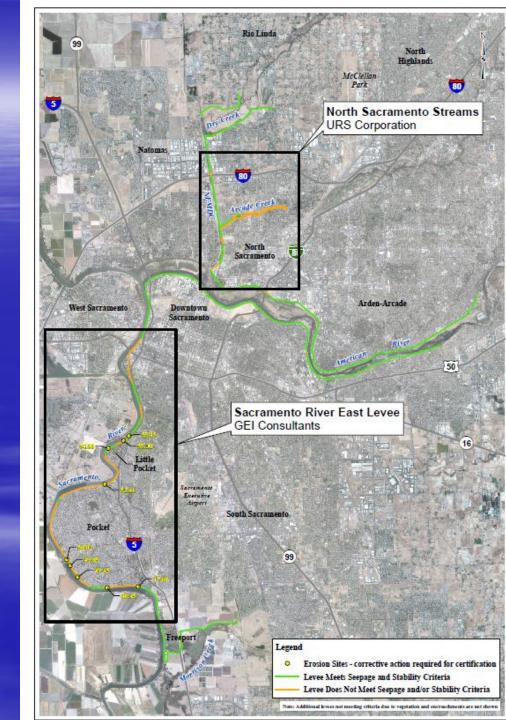

## Levee Accreditation Program

- 58 miles to accredit for FEMA
- Up to 12 miles need remediation
- Address encroachments

## Actions taken by Sacramento

- SAFCA is the lead agency for accreditation
  - Completed initial assessment of levee system
  - Selected two design firms to develop alternatives and employed environmental and real estate services
  - Develop funding strategy to implement program
  - Communicate to FEMA and Land Use agencies