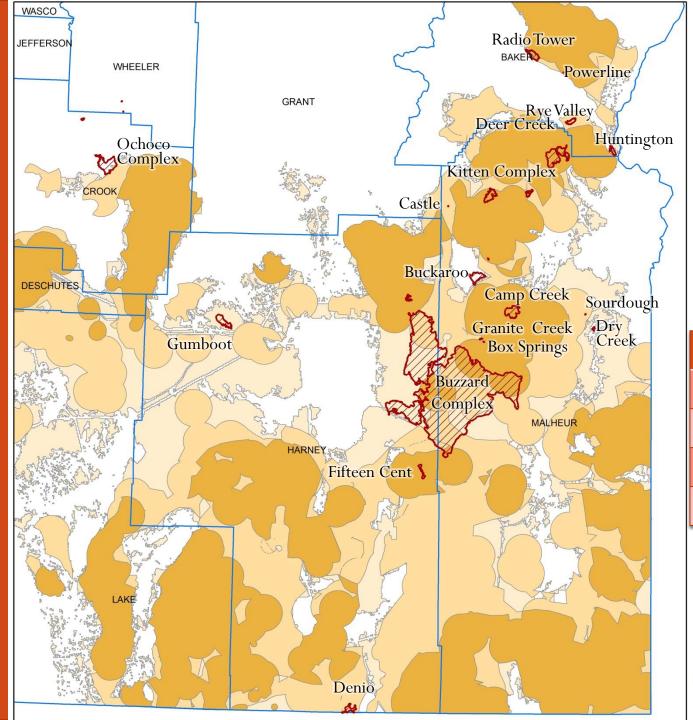

#### 2014 Fires Sage Grouse Habitat

Fire perimeter data downloaded 8/19/2014

Fire perimeter

County

Core Area

Low Density

COH2006

| 18 Fires | Acres   |
|----------|---------|
| Core     | 148,442 |
| Low Dens | 176,342 |
| СОН      | 109,442 |
| Total    | 434,227 |