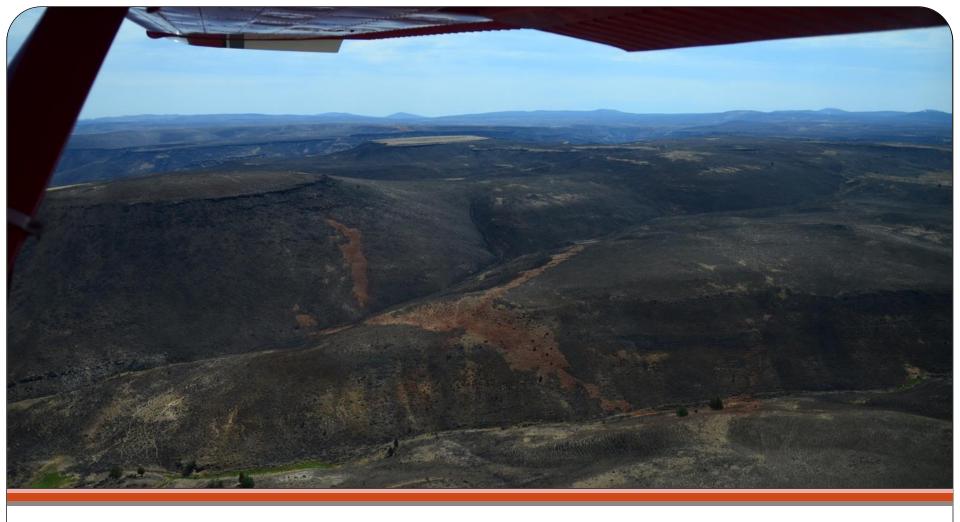

#### **Buzzard Complex**

Beaver Tables (southeast of Crane)

## **Buzzard Complex**

Northwest of Swamp Creek

## **Buzzard Complex**

Stockades (DSL portion)