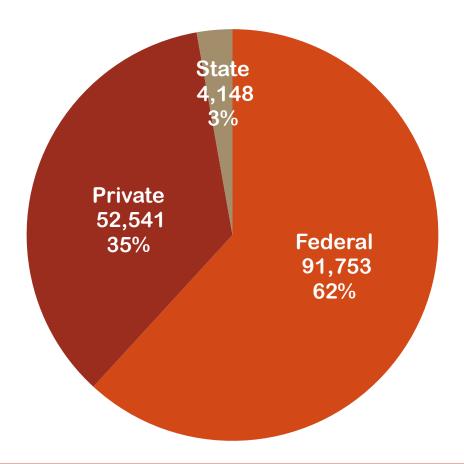

#### Ownership of core habitat impacted by fires

Total acres core = 148,442 (Acres & Percent)

**Buzzard Complex** 

**Buzzard Complex** 

**Buzzard Complex** 