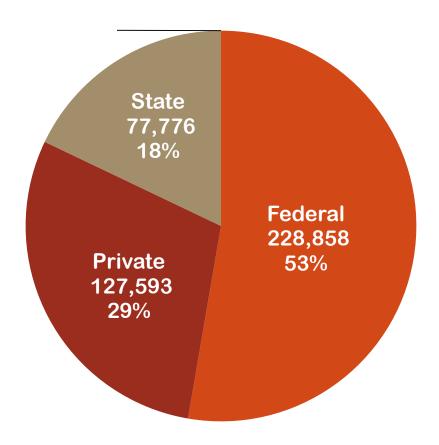

#### Ownership of sage grouse habitat impacted by fires

All habitat categories combined, total acres = 434,227 (Acres & Percent)