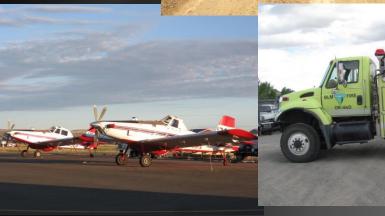

#### Some results in 2015&16

- French Glen Helicopter
- New dozers in Burns and Vale (end of 2015 season delivery); equipment awesome; staffing money even better
- Smokejumpers in Burns

- Emphasis on using large airtankers and very large airtankers earlier
- Higher severity authorizations for districts and generally more resource availability

Engines 26 Dozers 3 Tenders 3 SEATS 3 Helicopter 1 Overhead (TFLD or higher) 8 INVF 1 (6 more engines committed)

THEY EDAL A