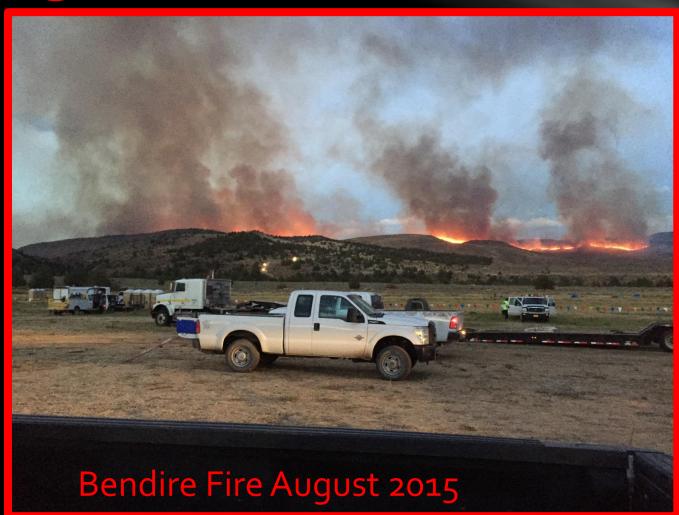

taffing IA resources (engines, dozers, helitack, water tenders) within authorized preparedness funding
- Large fire support (develop firefighters)
- Facilities
  - District IA resources
  - Incoming severity resources
  - Adequacy to house men and women at stations

# **Continuing Challenges**

- Allocation of best tools for sage grouse habitat response
  - BLM 4-wheel drive engines
  - Agency IA dozers
  - SEATS
  - Water tenders
  - Overhead







## **Future Fuels Projects**

- Funding
- Planning
- These efforts are not just about fire we need support from BLM resource staff and cooperators for fuel breaks and other treatments on a scale larger than we have done in the past if we are going to impact the small percentage of fires that become the "mega-fires"

## Large Fire Assessments



#### Thanks for your attention