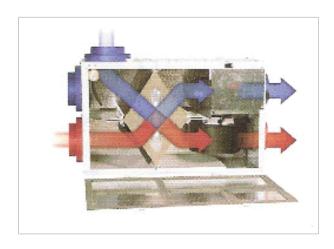

3 Slab on grade w/ thickened perimeter                       | \$18,664.65      | \$10,272.02 | \$18,664.65      | \$10,272.02 | \$18,664.65      | \$76,537.99  |
| Option 4 Spread Footings with Concrete Piers and steel floor system | \$29,123.00      | \$10,272.02 | \$14,553.00      | \$10,272.02 | \$14,553.00      | \$78,773.04  |
| Option 5 Helical Piers with Steel Floor system and skirt            | \$35,680.52      | \$1,500.00  | \$7,110.52       | \$1,500.00  | \$7,110.52       | \$52,901.56  |
|                                                                     |                  |             |                  |             |                  |              |



# Orientation Strategies







## Whole Building Approach



### It's all about Body Heat



### Thermal Balance





# The Shed





- One clearstory oriented South or West
- Light Shelf & Angled Ceiling





# C





# The Butterfly



- Double Clearstory
- Modular window treatment
- One entrance





# The Gable



- Down size the existing HVAC
- Ease of constructability