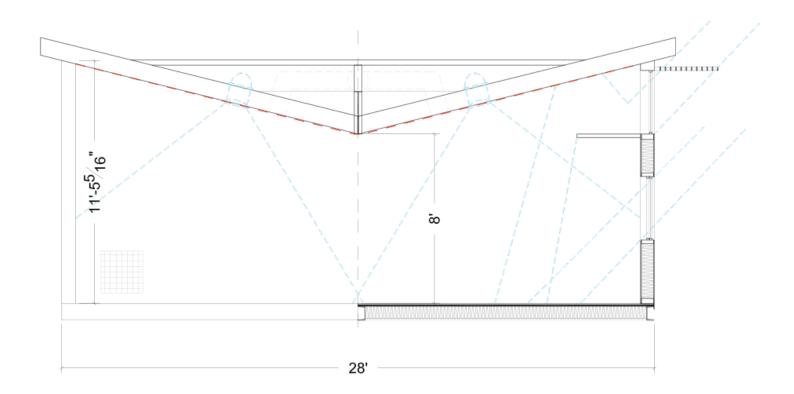

tings with Concrete Piers and steel floor system | \$29,123.00      | \$10,272.02 | \$14,553.00      | \$10,272.02 | \$14,553.00      | \$78,773.04  |
| Option 5 Helical Piers with Steel Floor system and skirt            | \$35,680.52      | \$1,500.00  | \$7,110.52       | \$1,500.00  | \$7,110.52       | \$52,901.56  |
|                                                                     |                  |             |                  |             |                  |              |



# Orientation Strategies







## Whole Building Approach



### It's all about Body Heat



### Thermal Balance





# The Shed





- One clearstory oriented South or West
- Light Shelf & Angled Ceiling





# C





# The Butterfly



- Double Clearstory
- Modular window treatment
- One entrance





# The Gable



- Down size the existing HVAC
- Ease of constructability