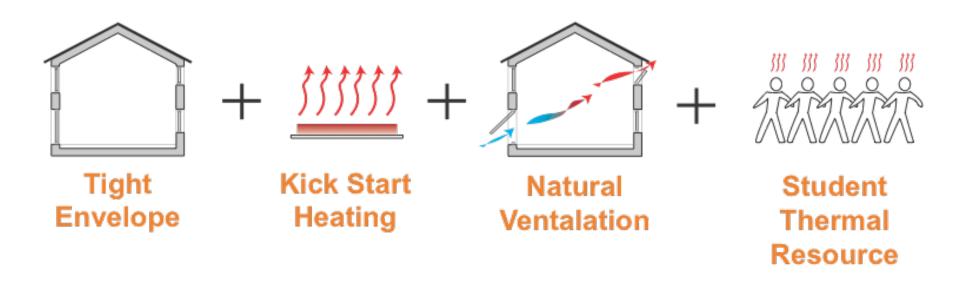

\$14,515.03 | \$28,468.07      | \$114,434.26 |
| Option 3 Slab on grade w/ thickened perimeter                       | \$18,664.65      | \$10,272.02 | \$18,664.65      | \$10,272.02 | \$18,664.65      | \$76,537.99  |
| Option 4 Spread Footings with Concrete Piers and steel floor system | \$29,123.00      | \$10,272.02 | \$14,553.00      | \$10,272.02 | \$14,553.00      | \$78,773.04  |
| Option 5 Helical Piers with Steel Floor system and skirt            | \$35,680.52      | \$1,500.00  | \$7,110.52       | \$1,500.00  | \$7,110.52       | \$52,901.56  |
|                                                                     |                  |             |                  |             |                  |              |



# Orientation Strategies







## Whole Building Approach



### It's all about Body Heat



### Thermal Balance





# The Shed





- One clearstory oriented South or West
- Light Shelf & Angled Ceiling





# C





# The Butterfly



- Double Clearstory
- Modular window treatment
- One entrance





# The Gable



- Down size the existing HVAC
- Ease of constructability