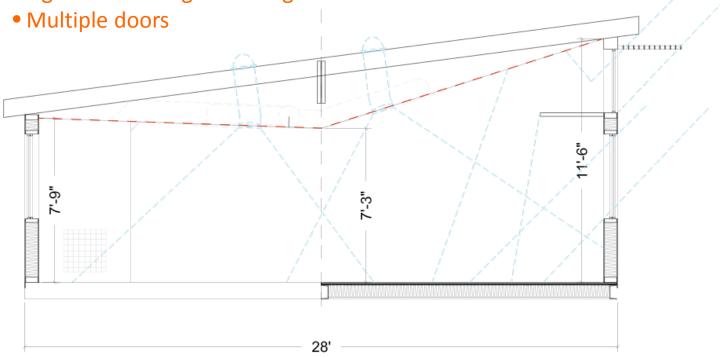

# The Shed

- One clearstory oriented South or West
- Light Shelf & Angled Ceiling