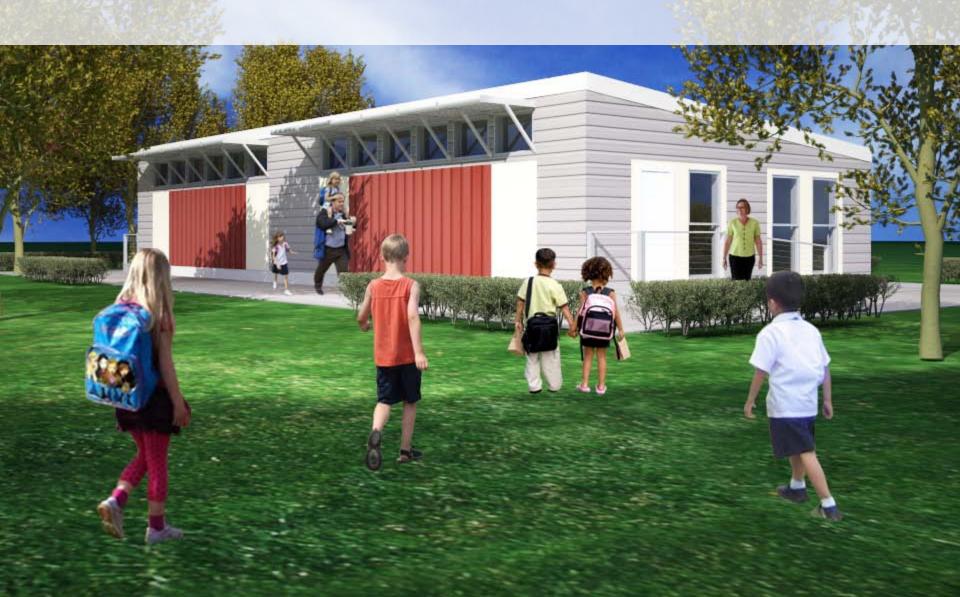

de w/ thickened perimeter                       | \$18,664.65      | \$10,272.02 | \$18,664.65      | \$10,272.02 | \$18,664.65      | \$76,537.99  |
| Option 4 Spread Footings with Concrete Piers and steel floor system | \$29,123.00      | \$10,272.02 | \$14,553.00      | \$10,272.02 | \$14,553.00      | \$78,773.04  |
| Option 5 Helical Piers with Steel Floor system and skirt            | \$35,680.52      | \$1,500.00  | \$7,110.52       | \$1,500.00  | \$7,110.52       | \$52,901.56  |
|                                                                     |                  |             |                  |             |                  |              |



# Orientation Strategies







## Whole Building Approach



### It's all about Body Heat



### Thermal Balance





# The Shed





- One clearstory oriented South or West
- Light Shelf & Angled Ceiling





# C





# The Butterfly



- Double Clearstory
- Modular window treatment
- One entrance





# The Gable



- Down size the existing HVAC
- Ease of constructability