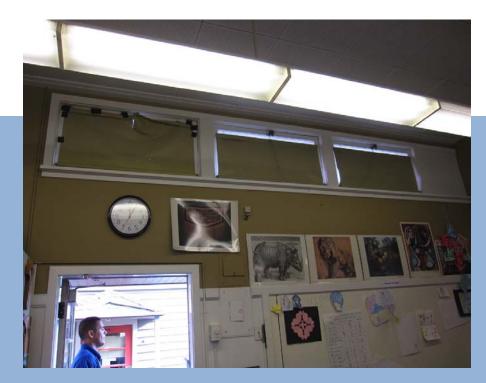

# The Shed

- One clearstory oriented South or West
- Light Shelf & Angled Ceiling