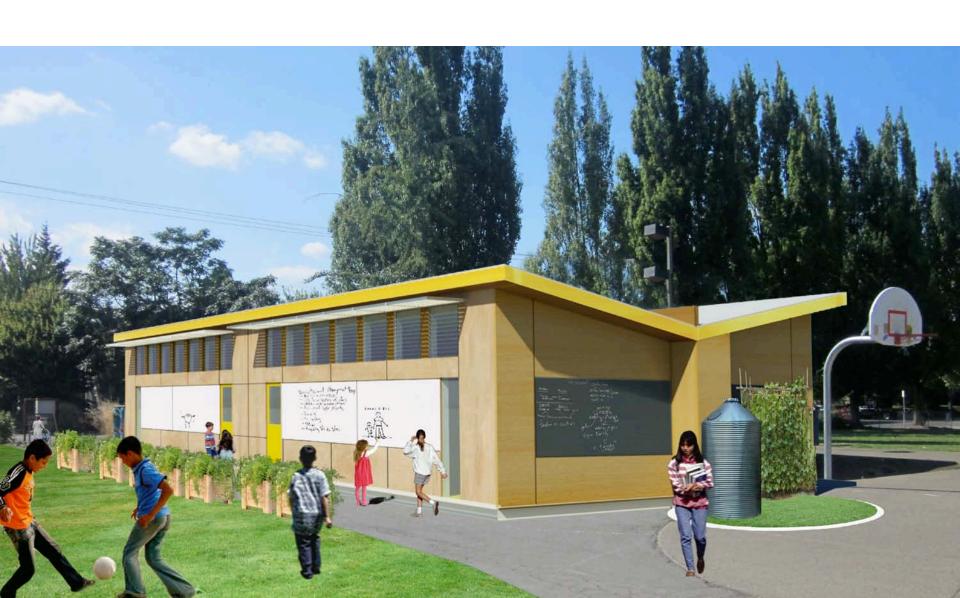

,272.02 | \$18,664.65      | \$76,537.99  |
| Option 4 Spread Footings with Concrete Piers and steel floor system | \$29,123.00      | \$10,272.02 | \$14,553.00      | \$10,272.02 | \$14,553.00      | \$78,773.04  |
| Option 5 Helical Piers with Steel Floor system and skirt            | \$35,680.52      | \$1,500.00  | \$7,110.52       | \$1,500.00  | \$7,110.52       | \$52,901.56  |
|                                                                     |                  |             |                  |             |                  |              |



# Orientation Strategies







## Whole Building Approach



### It's all about Body Heat



### Thermal Balance





# The Shed





- One clearstory oriented South or West
- Light Shelf & Angled Ceiling





# C





# The Butterfly



- Double Clearstory
- Modular window treatment
- One entrance





# The Gable



- Down size the existing HVAC
- Ease of constructability