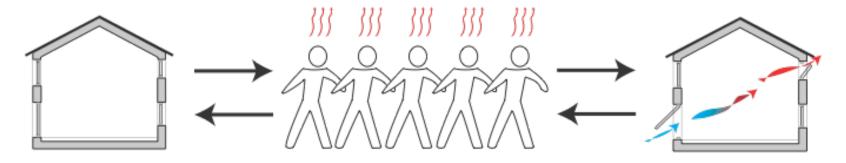

on 3 Slab on grade w/ thickened perimeter                       | \$18,664.65      | \$10,272.02 | \$18,664.65      | \$10,272.02 | \$18,664.65      | \$76,537.99  |
| Option 4 Spread Footings with Concrete Piers and steel floor system | \$29,123.00      | \$10,272.02 | \$14,553.00      | \$10,272.02 | \$14,553.00      | \$78,773.04  |
| Option 5 Helical Piers with Steel Floor system and skirt            | \$35,680.52      | \$1,500.00  | \$7,110.52       | \$1,500.00  | \$7,110.52       | \$52,901.56  |
|                                                                     |                  |             |                  |             |                  |              |



# Orientation Strategies







## Whole Building Approach



### It's all about Body Heat



### Thermal Balance





# The Shed





- One clearstory oriented South or West
- Light Shelf & Angled Ceiling





# C





# The Butterfly



- Double Clearstory
- Modular window treatment
- One entrance





# The Gable



- Down size the existing HVAC
- Ease of constructability