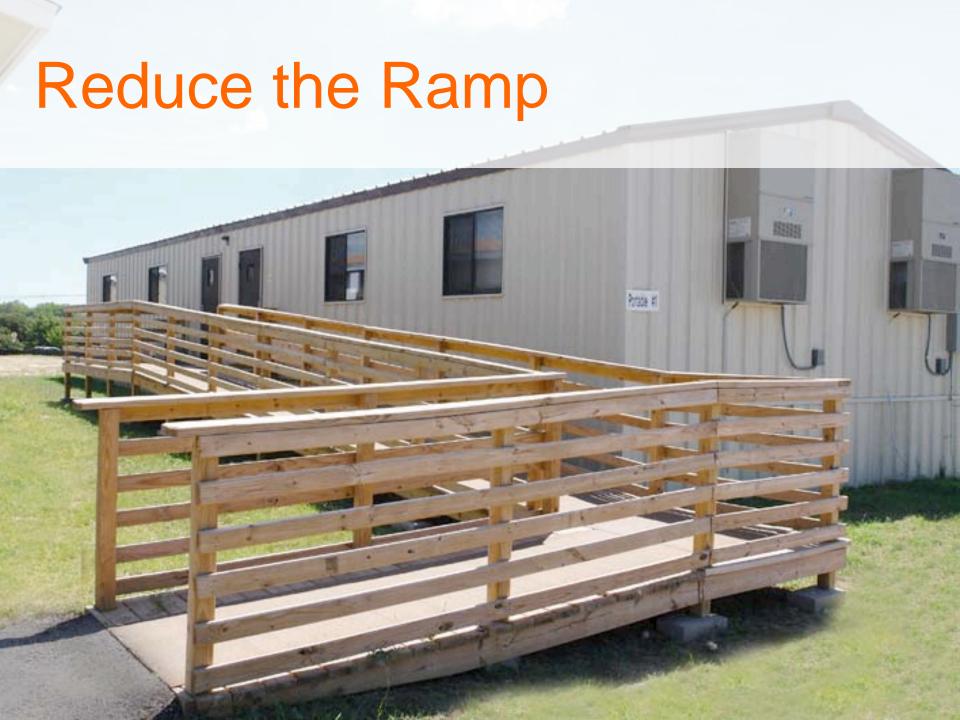

all      | \$28,468.07      | \$14,515.03 | \$28,468.07      | \$14,515.03 | \$28,468.07      | \$114,434.26 |
| Option 3 Slab on grade w/ thickened perimeter                       | \$18,664.65      | \$10,272.02 | \$18,664.65      | \$10,272.02 | \$18,664.65      | \$76,537.99  |
| Option 4 Spread Footings with Concrete Piers and steel floor system | \$29,123.00      | \$10,272.02 | \$14,553.00      | \$10,272.02 | \$14,553.00      | \$78,773.04  |
| Option 5 Helical Piers with Steel Floor system and skirt            | \$35,680.52      | \$1,500.00  | \$7,110.52       | \$1,500.00  | \$7,110.52       | \$52,901.56  |
|                                                                     |                  |             |                  |             |                  |              |



# Orientation Strategies







## Whole Building Approach



### It's all about Body Heat



### Thermal Balance





# The Shed





- One clearstory oriented South or West
- Light Shelf & Angled Ceiling





# C





# The Butterfly



- Double Clearstory
- Modular window treatment
- One entrance





# The Gable



- Down size the existing HVAC
- Ease of constructability