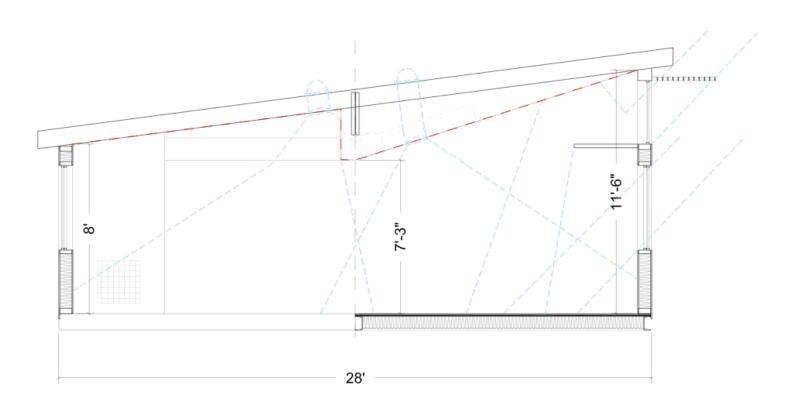

# The Shed

- One clearstory oriented South or West
- Light Shelf & Angled Ceiling