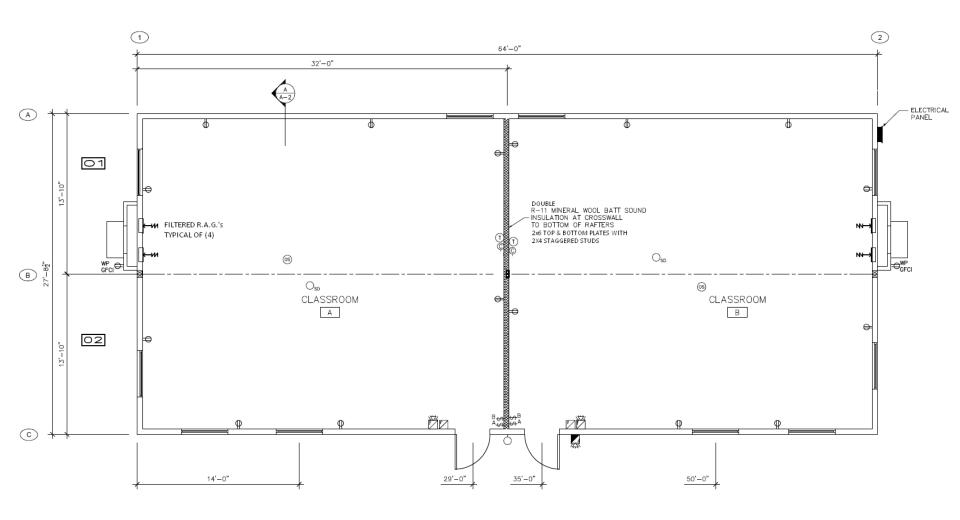

# **Foundation Options**

|                                                                     | 1st Installation | on demo     | 2nd Installation | on demo     | 3rd Installation | TOTALS       |
|---------------------------------------------------------------------|------------------|-------------|------------------|-------------|------------------|--------------|
| Option 1 Strip footing w/ 36* high stem wall and wood floor system  | \$33,603.44      | \$5,743.01  | \$29,033.44      | \$5,743.01  | \$29,033.44      | \$103,156.34 |
| Option 2 Slab on grade w/ strip footing and 12* high stem wall      | \$28,468.07      | \$14,515.03 | \$28,468.07      | \$14,515.03 | \$28,468.07      | \$114,434.26 |
| Option 3 Slab on grade w/ thickened perimeter                       | \$18,664.65      | \$10,272.02 | \$18,664.65      | \$10,272.02 | \$18,664.65      | \$76,537.99  |
| Option 4 Spread Footings with Concrete Piers and steel floor system | \$29,123.00      | \$10,272.02 | \$14,553.00      | \$10,272.02 | \$14,553.00      | \$78,773.04  |
| Option 5 Helical Piers with Steel Floor system and skirt            | \$35,680.52      | \$1,500.00  | \$7,110.52       | \$1,500.00  | \$7,110.52       | \$52,901.56  |
|                                                                     |                  |             |                  |             |                  |              |