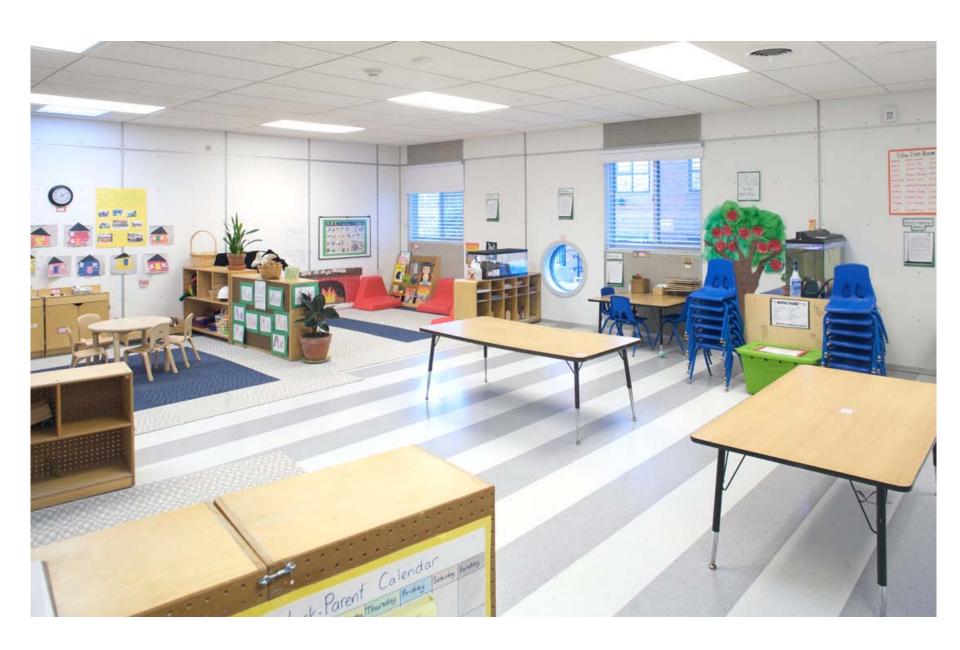

### Million Dollar Solutions



# **Existing Efficiencies**



# Managing Storm Water

# Increasing Portability

# **Foundation Options**

|                                                                     | 1st Installation | on demo     | 2nd Installation | on demo     | 3rd Installation | TOTALS       |
|---------------------------------------------------------------------|------------------|-------------|------------------|-------------|------------------|--------------|
| Option 1 Strip footing w/ 36* high stem wall and wood floor system  | \$33,603.44      | \$5,743.01  | \$29,033.44      | \$5,743.01  | \$29,033.44      | \$103,156.34 |
| Option 2 Slab on grade w/ strip footing and 12* high stem wall      | \$28,468.07      | \$14,515.03 | \$28,468.07      | \$14,515.03 | \$2