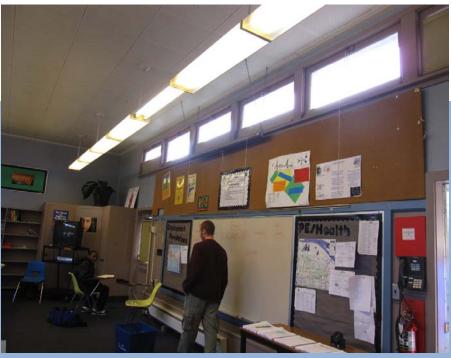

\$14,515.03 | \$28,468.07      | \$14,515.03 | \$28,468.07      | \$114,434.26 |
| Option 3 Slab on grade w/ thickened perimeter                       | \$18,664.65      | \$10,272.02 | \$18,664.65      | \$10,272.02 | \$18,664.65      | \$76,537.99  |
| Option 4 Spread Footings with Concrete Piers and steel floor system | \$29,123.00      | \$10,272.02 | \$14,553.00      | \$10,272.02 | \$14,553.00      | \$78,773.04  |
| Option 5 Helical Piers with Steel Floor system and skirt            | \$35,680.52      | \$1,500.00  | \$7,110.52       | \$1,500.00  | \$7,110.52       | \$52,901.56  |
|                                                                     |                  |             |                  |             |                  |              |



# Orientation Strategies







## Whole Building Approach



### It's all about Body Heat



### Thermal Balance





# The Shed





- One clearstory oriented South or West
- Light Shelf & Angled Ceiling





# C





# The Butterfly



- Double Clearstory
- Modular window treatment
- One entrance





# The Gable



- Down size the existing HVAC
- Ease of constructability