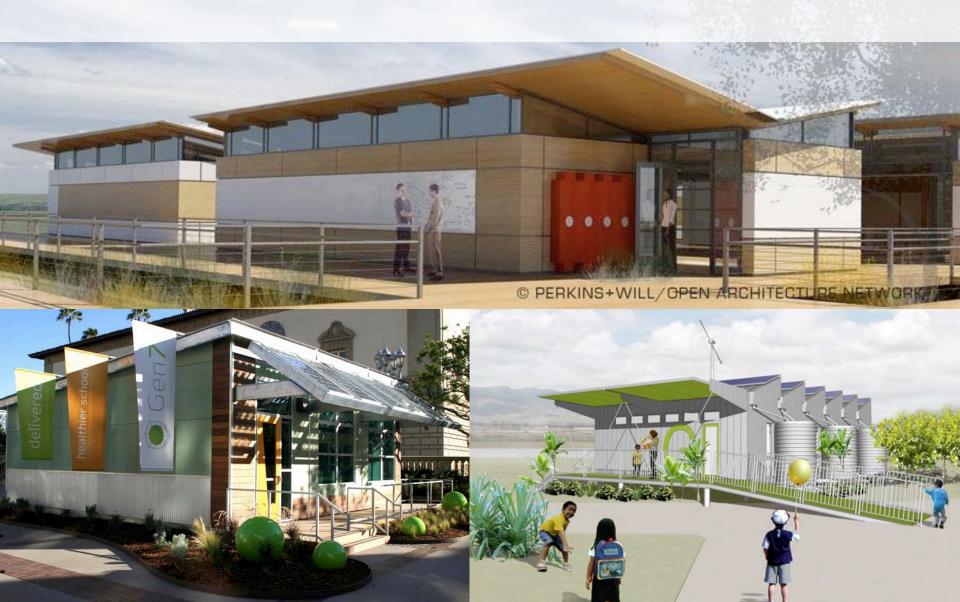

# The Shed

- One clearstory oriented South or West
- Light Shelf & Angled Ceiling

# C

# The Butterfly

- Double Clearstory
- Modular window treatment
- One entrance

# The Gable

- Down size the existing HVAC
- Ease of constructability