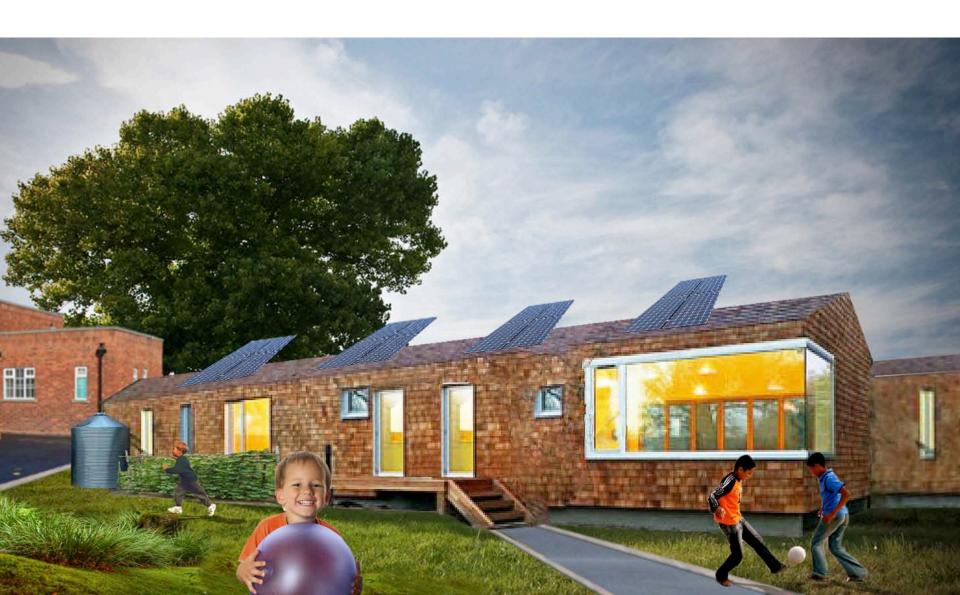

te Piers and steel floor system | \$29,123.00      | \$10,272.02 | \$14,553.00      | \$10,272.02 | \$14,553.00      | \$78,773.04  |
| Option 5 Helical Piers with Steel Floor system and skirt            | \$35,680.52      | \$1,500.00  | \$7,110.52       | \$1,500.00  | \$7,110.52       | \$52,901.56  |
|                                                                     |                  |             |                  |             |                  |              |



# Orientation Strategies







## Whole Building Approach



### It's all about Body Heat



### Thermal Balance





# The Shed





- One clearstory oriented South or West
- Light Shelf & Angled Ceiling





# C





# The Butterfly



- Double Clearstory
- Modular window treatment
- One entrance





# The Gable



- Down size the existing HVAC
- Ease of constructability