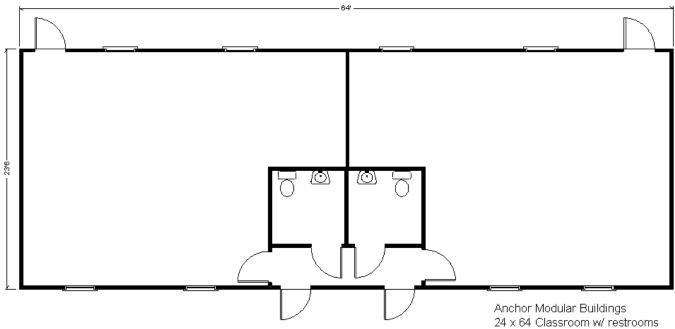

### Million Dollar Solutions



# **Existing Efficiencies**



# Managing Storm Water

# Increasing Portability

# **Foundation Options**

|                                                                     | 1st Installation | on demo     | 2nd Installation | on demo     | 3rd Installation | TOTALS       |
|---------------------------------------------------------------------|------------------|-------------|------------------|-------------|------------------|--------------|
| Option 1 Strip footing w/ 36* high stem wall and wood floor system  | \$33,603.44      | \$5,743.01  | \$29,033.44      | \$5,743.01  | \$29,033.44      | \$103,156.34 |
| Option 2 Slab on grade w/ strip footing and 12* high stem wall      | \$28,468.07      | \$14,515.03 | \$28,468.07      | \$14,515.03 | \