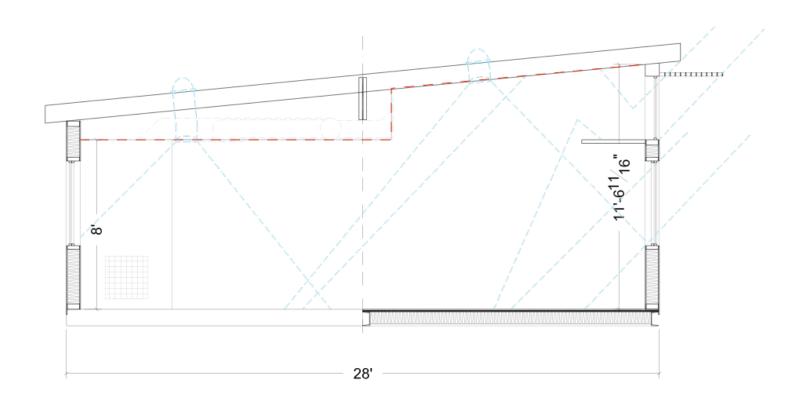

# The Shed

- One clearstory oriented South or West
- Light Shelf & Angled Ceiling