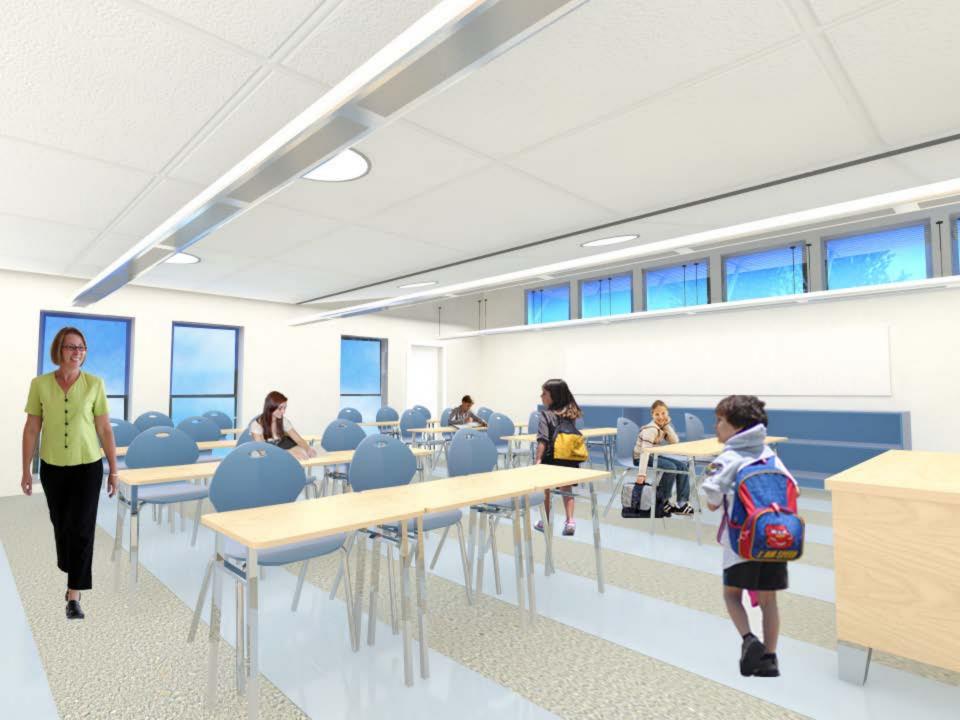

,664.65      | \$10,272.02 | \$18,664.65      | \$76,537.99  |
| Option 4 Spread Footings with Concrete Piers and steel floor system | \$29,123.00      | \$10,272.02 | \$14,553.00      | \$10,272.02 | \$14,553.00      | \$78,773.04  |
| Option 5 Helical Piers with Steel Floor system and skirt            | \$35,680.52      | \$1,500.00  | \$7,110.52       | \$1,500.00  | \$7,110.52       | \$52,901.56  |
|                                                                     |                  |             |                  |             |                  |              |



# Orientation Strategies







## Whole Building Approach



### It's all about Body Heat



### Thermal Balance





# The Shed





- One clearstory oriented South or West
- Light Shelf & Angled Ceiling





# C





# The Butterfly



- Double Clearstory
- Modular window treatment
- One entrance





# The Gable



- Down size the existing HVAC
- Ease of constructability