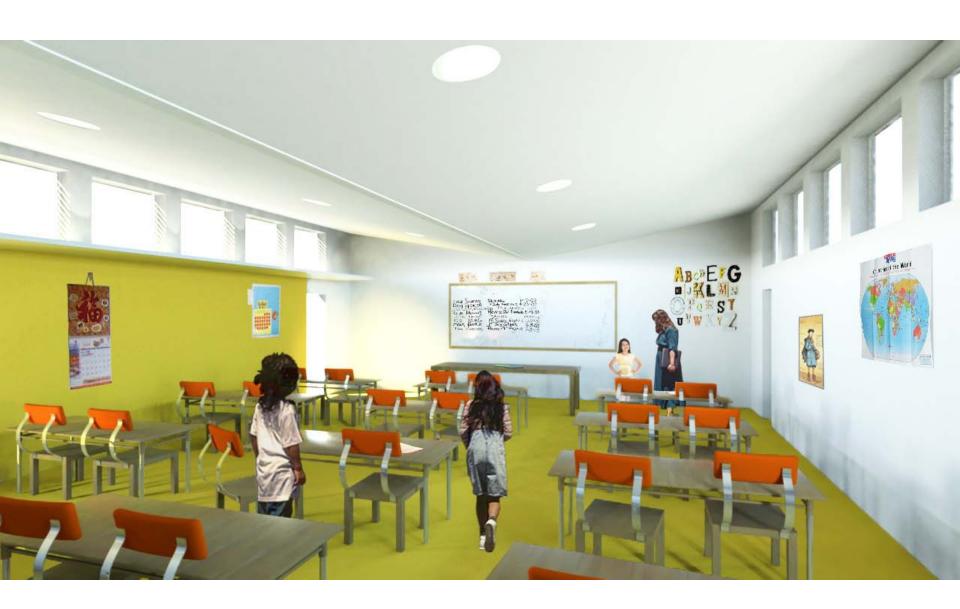

ngs with Concrete Piers and steel floor system | \$29,123.00      | \$10,272.02 | \$14,553.00      | \$10,272.02 | \$14,553.00      | \$78,773.04  |
| Option 5 Helical Piers with Steel Floor system and skirt            | \$35,680.52      | \$1,500.00  | \$7,110.52       | \$1,500.00  | \$7,110.52       | \$52,901.56  |
|                                                                     |                  |             |                  |             |                  |              |



# Orientation Strategies







## Whole Building Approach



### It's all about Body Heat



### Thermal Balance





# The Shed





- One clearstory oriented South or West
- Light Shelf & Angled Ceiling





# C





# The Butterfly



- Double Clearstory
- Modular window treatment
- One entrance





# The Gable



- Down size the existing HVAC
- Ease of constructability