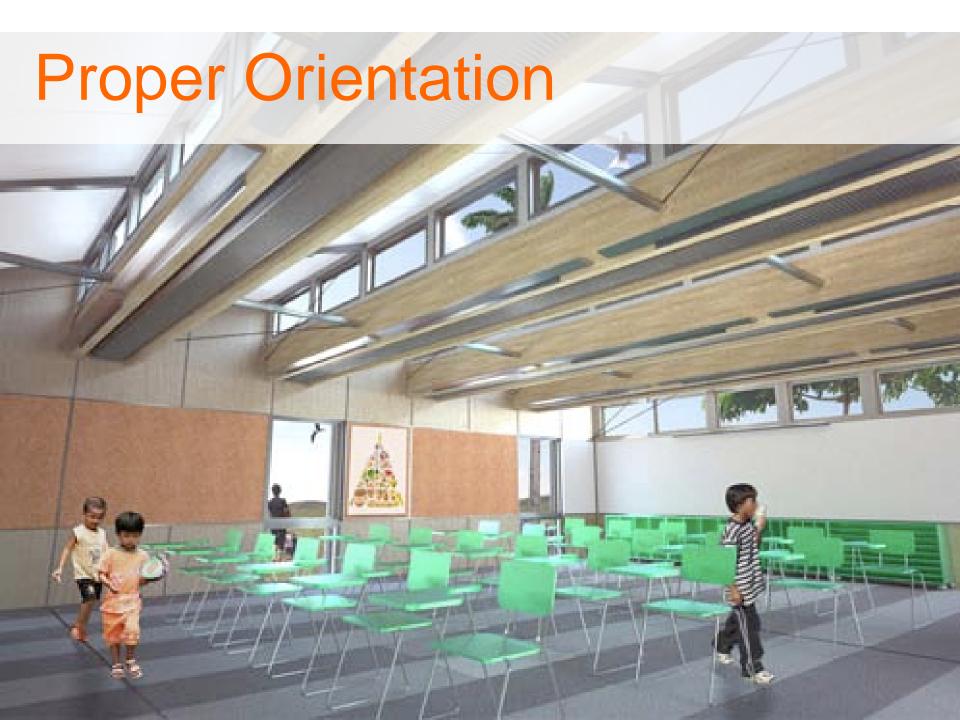

14,515.03 | \$28,468.07      | \$14,515.03 | \$28,468.07      | \$114,434.26 |
| Option 3 Slab on grade w/ thickened perimeter                       | \$18,664.65      | \$10,272.02 | \$18,664.65      | \$10,272.02 | \$18,664.65      | \$76,537.99  |
| Option 4 Spread Footings with Concrete Piers and steel floor system | \$29,123.00      | \$10,272.02 | \$14,553.00      | \$10,272.02 | \$14,553.00      | \$78,773.04  |
| Option 5 Helical Piers with Steel Floor system and skirt            | \$35,680.52      | \$1,500.00  | \$7,110.52       | \$1,500.00  | \$7,110.52       | \$52,901.56  |
|                                                                     |                  |             |                  |             |                  |              |



# Orientation Strategies







## Whole Building Approach



### It's all about Body Heat



### Thermal Balance





# The Shed





- One clearstory oriented South or West
- Light Shelf & Angled Ceiling





# C





# The Butterfly



- Double Clearstory
- Modular window treatment
- One entrance





# The Gable



- Down size the existing HVAC
- Ease of constructability