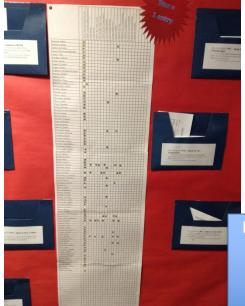

2014

PHS Main Hallway: Each certificate represents a 2014 PHS graduate who received documented acceptance into a 2 or 4 year college or trade program: