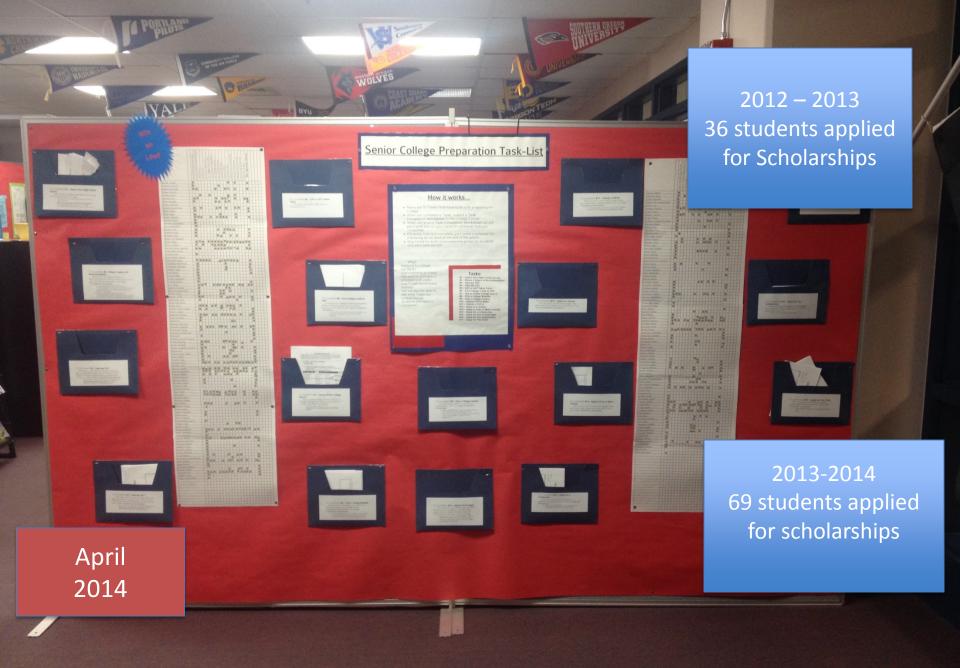

#### College Corner College Planning Wall Created

After School College Prep Workshops Offered – Wednesdays Throughout the Year!

New College Corner Supervisor Jennifer Corona, 2008 PHS Grad, gets busy creating our PHS College Wall. She was joined in her efforts by Sonia Lemacks, our new TRIO representative. This wall is gaining notice and schools in our region want to steal our idea. Hey – we understand Pirates! ;-)

November 2013

PHS Counselor Adam Koekkoek signs up 2 bus loads of students to visit U of O. In the past, Federal Migrant funds provided this experience to only PHS Migrant students. This year our busses took ANY student interested!.

### The impact of our work:

2012 PHS Financial Aid Night Attendance: 15 2013 PHS Financial Aid Night Attendance 53

December 2013

| B<br>Student    | C C            |                                                                                             | ▓᠇⊞᠇ख़ィ≣᠇⊥᠇ਙੵ▮                                                                                                                                                                      | TMS's Patrick Couture, PHS<br>Counselor Adam Koekkoek creates                                                                                                                                                                                                                                       |  |  |
|-----------------|----------------|---------------------------------------------------------------------------------------------|-------------------------------------------------------------------------------------------------------------------------------------------------------------------------------------|-----------------------------------------------------------------------------------------------------------------------------------------------------------------------------------------------------------------------------------------------------------------------------------------------------|--|--|
|                 |                | D                                                                                           |                                                                                                                                                                                     |                                                                                                                                                                                                                                                                                                     |  |  |
|                 |                | n                                                                                           | Timestamp                                                                                                                                                                           |                                                                                                                                                                                                                                                                                                     |  |  |
| Student Student |                |                                                                                             |                                                                                                                                                                                     | a Google Document that assures                                                                                                                                                                                                                                                                      |  |  |
|                 | Staff Member 🖃 | Program 🔄                                                                                   |                                                                                                                                                                                     | no senior will be forgotten and that                                                                                                                                                                                                                                                                |  |  |
|                 | Jenny Corona   | College Dreams                                                                              | Attending U of O. Has done FAFSA. Has<br>Room and Board.                                                                                                                            | our TRIO, College Corner, College                                                                                                                                                                                                                                                                   |  |  |
|                 | Jenny Corona   | College Dreams                                                                              | Going to U of O. Has \$5,000 scholarship fr<br>room and board.                                                                                                                      | Dreams, administrator, counselor                                                                                                                                                                                                                                                                    |  |  |
|                 |                |                                                                                             |                                                                                                                                                                                     | or Academic Advisor will be in the                                                                                                                                                                                                                                                                  |  |  |
|                 | Jen Perrv      | College Dreams                                                                              | wants to attend the RCC Automotive progr                                                                                                                                            | dark as far as how each student is                                                                                                                                                                                                                                                                  |  |  |
|                 |                | j                                                                                           | Stanton is enrolled in WIA, he is interested                                                                                                                                        | being served.                                                                                                                                                                                                                                                                                       |  |  |
|                 |                |                                                                                             | am working on the RCC Scholarship packet                                                                                                                                            | t with him. we also checked his myRogue                                                                                                                                                                                                                                                             |  |  |
|                 | Jen Perry      | College Dreams                                                                              | and I helped him fax his FAIR.                                                                                                                                                      |                                                                                                                                                                                                                                                                                                     |  |  |
|                 |                |                                                                                             |                                                                                                                                                                                     |                                                                                                                                                                                                                                                                                                     |  |  |
|                 | Sonia Lemacks  | Trio                                                                                        | Pharmacy OSI admissions help EAESA                                                                                                                                                  | check_OSAC and Local                                                                                                                                                                                                                                                                                |  |  |
|                 | Sonia Lemacks  | mo                                                                                          | I harmacy, 000 admissions help, I Al 6A                                                                                                                                             |                                                                                                                                                                                                                                                                                                     |  |  |
|                 |                |                                                                                             |                                                                                                                                                                                     |                                                                                                                                                                                                                                                                                                     |  |  |
| d               |                |                                                                                             |                                                                                                                                                                                     |                                                                                                                                                                                                                                                                                                     |  |  |
|                 | Jenny Corona   |                                                                                             | Applied for RCC. Finish FAFSA. Needs to t                                                                                                                                           | take placement test.                                                                                                                                                                                                                                                                                |  |  |
|                 | Jenny Corona   |                                                                                             | Is deciding between RCC and SOU which e<br>Undecided Major. Received \$1,000 scholars<br>corrections.                                                                               |                                                                                                                                                                                                                                                                                                     |  |  |
|                 | Sonia Lemacks  | Trio                                                                                        | Latin Amer studies or Pre-med, applied to UofO, SOU, RCC Discussed father helping to<br>pay, Not Pell Eligible, RCC Foundation and Ambassador Winner for RCC, FAFSA<br>corrections. |                                                                                                                                                                                                                                                                                                     |  |  |
|                 |                |                                                                                             |                                                                                                                                                                                     |                                                                                                                                                                                                                                                                                                     |  |  |
|                 | Jenny Corona   |                                                                                             | Inlisted with air force                                                                                                                                                             |                                                                                                                                                                                                                                                                                                     |  |  |
|                 | Jen Perry      |                                                                                             | Nancy attended the RCC Allied Health Tour                                                                                                                                           |                                                                                                                                                                                                                                                                                                     |  |  |
|                 | Sonia Lemacks  | Trio                                                                                        | Radiation Therapy, Father has occupation, RCC transfer to OHSU, Ambassador winner<br>but needs to re-take Writing. Taken two times, FAFSA assist, and scholarship OSAC              |                                                                                                                                                                                                                                                                                                     |  |  |
|                 | Jenny Corona   |                                                                                             | ambassadors scholarship. Did not qualify for                                                                                                                                        |                                                                                                                                                                                                                                                                                                     |  |  |
|                 |                |                                                                                             |                                                                                                                                                                                     |                                                                                                                                                                                                                                                                                                     |  |  |
|                 | d              | Jenny Corona<br>Jenny Corona<br>Sonia Lemacks<br>Jenny Corona<br>Jen Perry<br>Sonia Lemacks | Jen Perry College Dreams Sonia Lemacks Trio Jenny Corona Jenny Corona Jenny Corona Jenny Corona Jenny Corona Jen Perry Sonia Lemacks Trio Sonia Lemacks Trio                        | Jen Perry       College Dreams       additional documentation for RCC financial<br>Stanton is enrolled in WIA, he is interested<br>am working on the RCC Scholarship packet<br>and I helped him fax his FAIR.         Sonia Lemacks       Trio       Pharmacy, OSU admissions help, FAFSA         d |  |  |