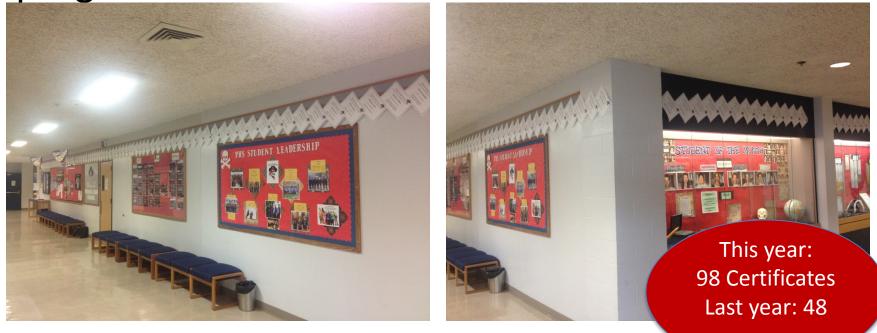

2014

PHS Main Hallway: Each certificate represents a 2014 PHS graduate who received documented acceptance into a 2 or 4 year college or trade program: